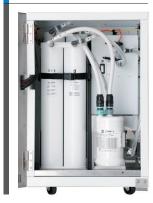

# WL320A/320B



Deionized water





## Space-saving water purifier ideal for washing; can be installed under a fume hood or sink, or on a table

- Deionized water compliant with JIS K 0557 A4 level, suitable for high sensitivity trace analysis
- Easy operating digital display
- Standard equipped with membrane filter at water feeding
- Equipped with water leak detection function that stops water supply in case water leak occurs, by activating the electric leakage breaker
- Displays replacement of consumables

### **Treatment Process**



### **Installation Example**



### **Structure**



#### Ion-exchange Resin Life Span Test (resistivity)



#### Optional items and Consumables

| No. | Description                                          | Model   | Product code |
|-----|------------------------------------------------------|---------|--------------|
| 1   | Fume hood / Sink built-in kit                        | OWL60   | 253277       |
| 2   | Water Supply Unit                                    | OWH10   | 253686       |
| 3   | Pre-treatment cartridge                              | PWF-1   | 253099       |
| 4   | Ion-exchange resin cartridge                         | CPC-N   | CPCN30010    |
| (5) | Membrane filter (2 pcs. set)                         | MFRL727 | 9020010004   |
| 6   | Remote water sampling function (with foot switch)    | OWL58   | 253276       |
|