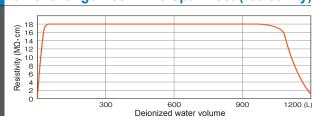

# WL320A/320B



Deionized water





## Space-saving water purifier ideal for washing; can be installed under a fume hood or sink, or on a table

- Deionized water compliant with JIS K 0557 A4 level, suitable for high sensitivity trace analysis
- Easy operating digital display
- Standard equipped with membrane filter at water feeding
- Equipped with water leak detection function that stops water supply in case water leak occurs, by activating the electric leakage breaker
- Displays replacement of consumables

### **Treatment Process**



### **Installation Example**



### **Structure**



#### Ion-exchange Resin Life Span Test (resistivity)



#### Optional items and Consumables

| No. | Description                                          | Model   | Product code |
|-----|------------------------------------------------------|---------|--------------|
| 1   | Fume hood / Sink built-in kit                        | OWL60   | 253277       |
| 2   | Water Supply Unit                                    | OWH10   | 253686       |
| 3   | Pre-treatment cartridge                              | PWF-1   | 253099       |
| 4   | Ion-exchange resin cartridge                         | CPC-N   | CPCN30010    |
| (5) | Membrane filter (2 pcs. set)                         | MFRL727 | 9020010004   |
| 6   | Remote water sampling function (with foot switch)    | OWL58   | 253276       |
| 7   | Remote water sampling function (without foot swit