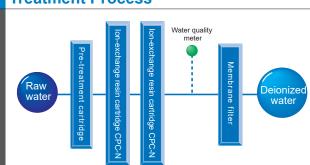

### **Treatment Process**

③ Pre-treatment cartridge

4 Ion-exchange resin cartridge CPC-N