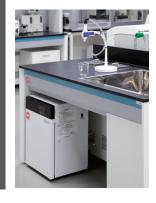

# WL320A/320B



Deionized water





## Space-saving water purifier ideal for washing; can be installed under a fume hood or sink, or on a table

- Deionized water compliant with JIS K 0557 A4 level, suitable for high sensitivity trace analysis
- Easy operating digital display
- Standard equipped with membrane filter at water feeding
- Equipped with water leak detection function that stops water supply in case water leak occurs, by activating the electric leakage breaker
- Displays replacement of consumables

### **Treatment Process**



### **Installation Example**



### **Structure**



#### Ion-exchange Resin Life Span Test (resistivity)



#### Optional items and Consumables

| No. | Description                                          | Model   | Product code |
|-----|------------------------------------------------------|---------|--------------|
| 1   | Fume hood / Sink built-in kit                        | OWL60   | 253277       |
| 2   | Water Supply Unit                                    | OWH10   | 253686       |
| 3   | Pre-treatment cartridge                              | PWF-1   | 253099       |
| 4   | Ion-exchange resin cartridge                         | CPC-N   | CPCN30010    |
| (5) | Membrane filter (2 pcs. set)                         | MFRL727 | 9020010004   |
| 6   | Remote water sampling function (with foot switch)    | OWL58