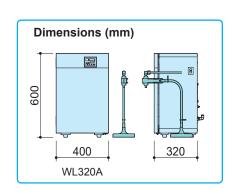

#### Specifications

| Specifications                   |                                                                                                                                                                                          |                 |  |  |
|----------------------------------|------------------------------------------------------------------------------------------------------------------------------------------------------------------------------------------|-----------------|--|--|
| Product code                     | 253614                                                                                                                                                                                   | 253615          |  |  |
| Model                            | WL320A                                                                                                                                                                                   | WL320B          |  |  |
| Туре                             | Benchtop                                                                                                                                                                                 | Built-in caster |  |  |
| Water purifying method           | Ion-exchange                                                                                                                                                                             |                 |  |  |
| Water feeding                    | One touch coupler connecting resin hose                                                                                                                                                  |                 |  |  |
| Water quality                    | JIS K 0557 A4 Deionized water                                                                                                                                                            |                 |  |  |
| Collection of deionized water    | Approx. 1L/min (Continuous production)                                                                                                                                                   |                 |  |  |
| Pre-treatment cartridge          | 0.1µm hollow fiber+Activated carbon (PWF-1)                                                                                                                                              |                 |  |  |
| Ion-exchange resin cartridge     | Ion-exchange cartridge (CPC-N) 3L×2                                                                                                                                                      |                 |  |  |
| Leakage detection                | Water leakage detector forcefully shuts off feed water solenoid valve when water leakage detected                                                                                        |                 |  |  |
| Ion-exchange water delivery port | Water sampling stand                                                                                                                                                                     |                 |  |  |
| Raw water pressure range         | 0.5~5×100kPa (0.5~5kgf / cm²)                                                                                                                                                            |                 |  |  |
| Power source                     | AC100 to 240V Single phase, 0.2A or less Single phase                                                                                                                                    |                 |  |  |
| External dimensions*             | W400xD320xH600mm                                                                                                                                                                         |                 |  |  |
| Weight                           | Main unit: Approx. 30kg, Water sampling stand: 5kg                                                                                                                                       |                 |  |  |
| Water quality display            | LED digital display (Conductivity / resistivity)                                                                                                                                         |                 |  |  |
| Other display                    | Replacement of consumables (Pre-treatment cartridge, lon-exchange resin, Membrane filter), Alarm indication (Water leakage)                                                              |                 |  |  |
| Accessories                      | Water supply hose×1pc, Pre-treatment cartridge×1pc, Ion-exchange cartridge CPC-N×2pcs, Membrane filter×1pc, Water sampling stand×1set, Purified water sampling hose×3m, Hose clamp×2pcs. |                 |  |  |
| Legs                             | Rubber legs                                                                                                                                                                              | Movable caster  |  |  |
| * Drotrugione not included       |                                                                                                                                                                                          |                 |  |  |